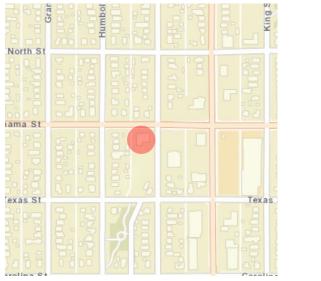

#### Address:

Geographic Areas:

620 Alabama St, Bellingham, Washington, 98225 BELLINGHAM NORTH Quadrangle, T38R03E19, Whatcom County, Bellingham Certified Local Government

### Photos

photo 620 Alabama.jpg

Historic Name:

Fire Station

Property ID: 733360